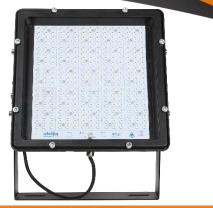

## FL-11000

| Genel Özellikler                           |                                |  |
|--------------------------------------------|--------------------------------|--|
| Led Armatür                                | 1000 Watt                      |  |
| Işık Akısı                                 | ≤160.000 lm                    |  |
| Renk Tanımı                                | Doğal Beyaz / Beyaz / Günışığı |  |
| Renk Sıcaklığı (CCT)                       | 3000 - 6500 K                  |  |
| Renksel Geriverim (CRI)                    | +70,+80,+90                    |  |
| lşık Dağılımı                              | 30°,60°, 90° & 135°            |  |
| IP Sınıfı                                  | IP66                           |  |
| IK Sınıfı                                  | IK08                           |  |
| Garanti Süresi                             | 2 Yıl                          |  |
| Elektrik Özellikleri                       |                                |  |
| Giriş Gerilimi                             | 220 VAC                        |  |
| Frekans                                    | 50 ~ 60 Hz                     |  |
| Güç Faktörü                                | > 0,95                         |  |
| lşık Kaynağı                               | Power LED, Mid-Power LED       |  |
| LED Çip Tipi                               | Cree / Nichia / Lumileds       |  |
| LED Standardı                              | IESNA LM-80 & TM-21            |  |
| LED Çıkış Akımı                            | 250 mA - 1050 mA               |  |
| Çalışma Modu                               | Sabit Akım                     |  |
| Ömür                                       | > 50.000 Saat                  |  |
| Mekanik Özellikler                         |                                |  |
| Çalışma Sıcaklığı                          | (-35°C) (+60°C)                |  |
| Gövde Materyali                            | Alüminyum Enjeksiyon           |  |
| Ölçüler (U*G*Y)                            | 677,5 x 674 x 70 mm            |  |
| (Bağlantı Aparatları hariç)                |                                |  |
| Gövde Boyası                               | Elektrostatik Toz Boya         |  |
| LED Optik                                  | РММА                           |  |
| Optik Kapak                                | Extra Clean 4 mm Temperli Cam  |  |
| Net Ağırlık<br>(Bağlantı Aparatları hariç) | 24,0 kg                        |  |