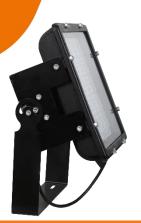

## FL-11000

| Genel Özellikler                           |                                |  |
|--------------------------------------------|--------------------------------|--|
| Led Armatür                                | 1000 Watt                      |  |
| Işık Akısı                                 | ≤160.000 lm                    |  |
| Renk Tanımı                                | Doğal Beyaz / Beyaz / Günışığı |  |
| Renk Sıcaklığı (CCT)                       | 3000 - 6500 K                  |  |
| Renksel Geriverim (CRI)                    | +70,+80,+90                    |  |
| lşık Dağılımı                              | 30°,60°, 90° & 135°            |  |
| IP Sınıfı                                  | IP66                           |  |
| IK Sınıfı                                  | IK08                           |  |
| Garanti Süresi                             | 2 Yıl                          |  |
| Elektrik Özellikleri                       |                                |  |
| Giriş Gerilimi                             | 220 VAC                        |  |
| Frekans                                    | 50 ~ 60 Hz                     |  |
| Güç Faktörü                                | > 0,95                         |  |
| lşık Kaynağı                               | Power LED, Mid-Power LED       |  |
| LED Çip Tipi                               | Cree / Nichia / Lumileds       |  |
| LED Standardı                              | IESNA LM-80 & TM-21            |  |
| LED Çıkış Akımı                            | 250 mA - 1050 mA               |  |
| Çalışma Modu                               | Sabit Akım                     |  |
| Ömür                                       | > 50.000 Saat                  |  |
| Mekanik Özellikler                         |                                |  |
| Çalışma Sıcaklığı                          | (-35°C) (+60°C)                |  |
| Gövde Materyali                            | Alüminyum Enjeksiyon           |  |
| Ölçüler (U*G*Y)                            | 677,5 x 674 x 70 mm            |  |
| (Bağlantı Aparatları hariç)                |                                |  |
| Gövde Boyası                               | Elektrostatik Toz Boya         |  |
| LED Optik                                  | РММА                           |  |
| Optik Kapak                                | Extra Clean 4 mm Temperli Cam  |  |
| Net Ağırlık<br>(Bağlantı Aparatları hariç) | 24,0 kg                        |  |