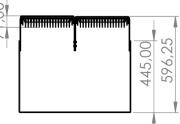

## FL-11000

| Genel Özellikler                           |                                |  |
|--------------------------------------------|--------------------------------|--|
| Led Armatür                                | 1000 Watt                      |  |
| Işık Akısı                                 | ≤160.000 lm                    |  |
| Renk Tanımı                                | Doğal Beyaz / Beyaz / Günışığı |  |
| Renk Sıcaklığı (CCT)                       | 3000 - 6500 K                  |  |
| Renksel Geriverim (CRI)                    | +70,+80,+90                    |  |
| lşık Dağılımı                              | 30°,60°, 90° & 135°            |  |
| IP Sınıfı                                  | IP66                           |  |
| IK Sınıfı                                  | IK08                           |  |
| Garanti Süresi                             | 2 Yıl                          |  |
| Elektrik Özellikleri                       |                                |  |
| Giriş Gerilimi                             | 220 VAC                        |  |
| Frekans                                    | 50 ~ 60 Hz                     |  |
| Güç Faktörü                                | > 0,95                         |  |
| lşık Kaynağı                               | Power LED, Mid-Power LED       |  |
| LED Çip Tipi                               | Cree / Nichia / Lumileds       |  |
| LED Standardı                              | IESNA LM-80 & TM-21            |  |
| LED Çıkış Akımı                            | 250 mA - 1050 mA               |  |
| Çalışma Modu                               | Sabit Akım                     |  |
| Ömür                                       | > 50.000 Saat                  |  |
| Mekanik Özellikler                         |                                |  |
| Çalışma Sıcaklığı                          | (-35°C) (+60°C)                |  |
| Gövde Materyali                            | Alüminyum Enjeksiyon           |  |
| Ölçüler (U*G*Y)                            | 677,5 x 674 x 70 mm            |  |
| (Bağlantı Aparatları hariç)                |                                |  |
| Gövde Boyası                               | Elektrostatik Toz Boya         |  |
| LED Optik                                  | РММА                           |  |
| Optik Kapak                                | Extra Clean 4 mm Temperli Cam  |  |
| Net Ağırlık<br>(Bağlantı Aparatları hariç) | 24,0 kg                        |  |

677,38

\* Tablodaki lümen değerleri yaklaşık değerlerdir.